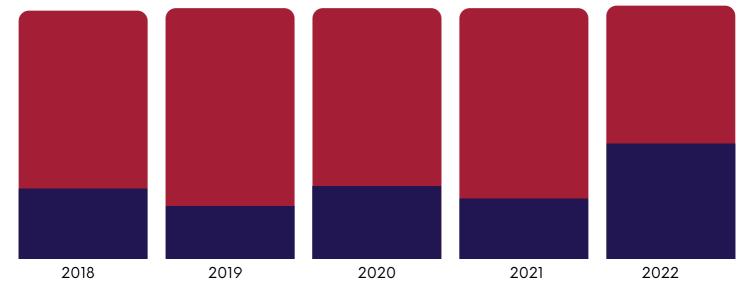

## A SCHOOL WHERE OUR CHILDREN DARE TO ACHIEVE

We are immensely proud of all our Year 6 pupils at Salcombe Prep School. Despite a challenging couple of years, they have demonstrated their determination and focus through the incredible results shown here. The teaching throughout Salcombe, combined with a renewed focus on pastoral care, has ensured that our pupils continue to get into their choice of state selective and independent schools. We are determined, more than ever, to provide our children with the skills they need to continue to build on this upward trajectory to success.

Independent Schools 📕 State Selective Schools

WHICH SCHOOLS WILL OUR CHILDREN BE JOINING IN 2022?

| Independent | Aldenham                        | 4 | <b>State Selective</b> | Dame Alice Owens       | 8 |
|-------------|---------------------------------|---|------------------------|------------------------|---|
| Schools:    | Belmont                         | 1 | Schools:               | Henrietta Barnett      | 1 |
|             | Benenden                        | 1 |                        | Queen Elizabeth's Boys | 1 |
|             | Haberdashers' Boys              | 1 |                        | The Latymer            | 5 |
|             | Haberdashers' Girls             | 1 |                        |                        | _ |
|             | Haileybury                      | 1 | State Schools:         | East Barnet            | 1 |
|             | Nount House                     | 1 |                        | St Aloysius Catholic   | 1 |
|             | Queenswood                      | 4 |                        | Ashmole                | 1 |
|             | St Albans Boys'                 | 1 |                        | Finchley Cathoic       | 1 |
|             | St Albans High School for Girls | 2 |                        | Highlands              | 1 |
|             | St John's Senior                | 1 |                        | Wren Academy           | 3 |